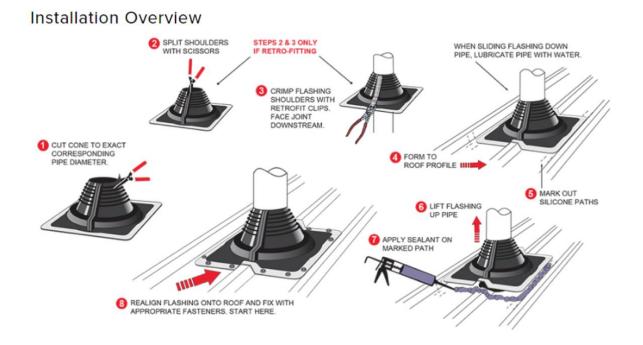

## FlashRite Weather Seal

If using a FlashRite weather seal it is fitted to the top bracket, top bracket is then wound down to the desired height and the lock nut tightened.

Mark the position of the FlashRite weather seal on the roofing.

Slide the FlashRite weather seal up to apply clear neutral cure silicone inside the area marked, press the FlashRite weather seal into position and finish with a bead of silicone to the edges of the FlashRite weather seal to complete the fitting.